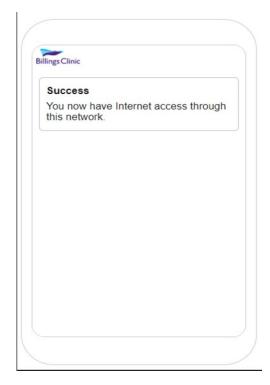

You will then see this screen, click sign on and your device will connect.

Lastly you will see this screen confirming that you are connected.

\*Please note, some devices, such as iPhones, do not automatically re-join the wireless network. If you do not receive service within a few seconds, please check your wireless network connection to make sure that you have "auto-join" selected for the "BillingsClinicGuest" network. You may also need to either reselect the BillingsClinicGuest SSID or disable/enable your wireless to force a reconnection.