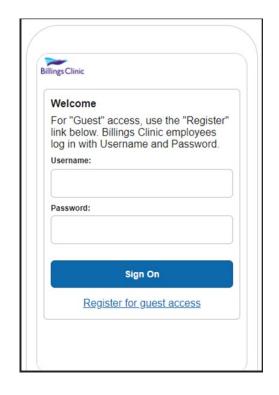

## **Guest Wireless Access**

The Guest wireless access will be available by selecting "BillingsClinicGuest." The login portal will display as follows:

The registration screen will look as follows. Fill in your First Name, Last name, Email address, read the terms and conditions and check the box at the bottom to accept them. Then click on Register.

You will then see this screen, click sign on and your device will connect.

Lastly you will see this screen confirming that you are connected.

\*Please note, some devices, such as iPhones, do not automatically re-join the wireless network. If you do not receive service within a few seconds, please check your wireless network connection to make sure that you have "auto-join" selected for the "BillingsClinicGuest" network. You may also need to either reselect the BillingsClinicGuest SSID or disable/enable your wireless to force a reconnection.