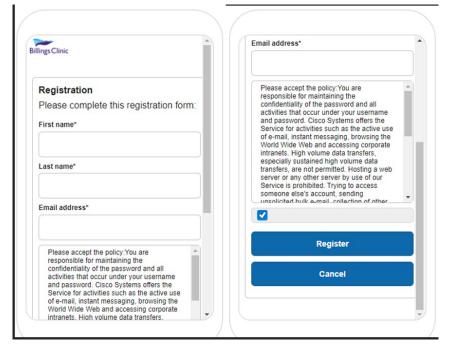

## **Guest Wireless Access**

The Guest wireless access will be available by selecting "BillingsClinicGuest." The login portal will display as follows:

The registration screen will look as follows. Fill in your First Name, Last name, Email address, read the terms and conditions and check the box at the bottom to accept them. Then click on Register.