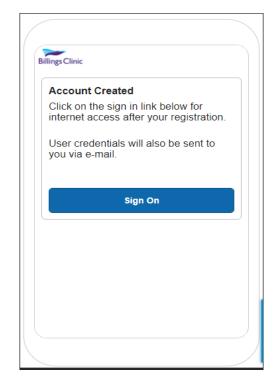

You will then see this screen, click sign on and your device will connect.

Lastly you will see this screen confirming that you are connected.

\*Please note, some devices, such as iPhones, do not automatically re-join the wireless network. If you do not receive service within a few seconds, please check your wireless network connection to make sure that you have "auto-join" selected for the "BillingsClinicGuest" network. You may also need to either reselect the BillingsClinicGuest SSID or disable/enable your wireless to force a reconnection.